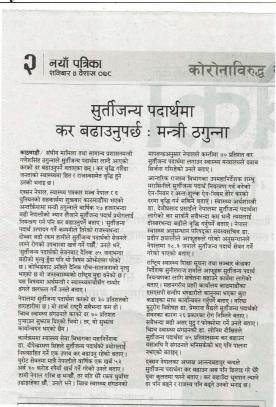

Altogether 13 journalists from different houses participated in the program. Total of 22 online and 1 print news (NayaPatrika) have been released.